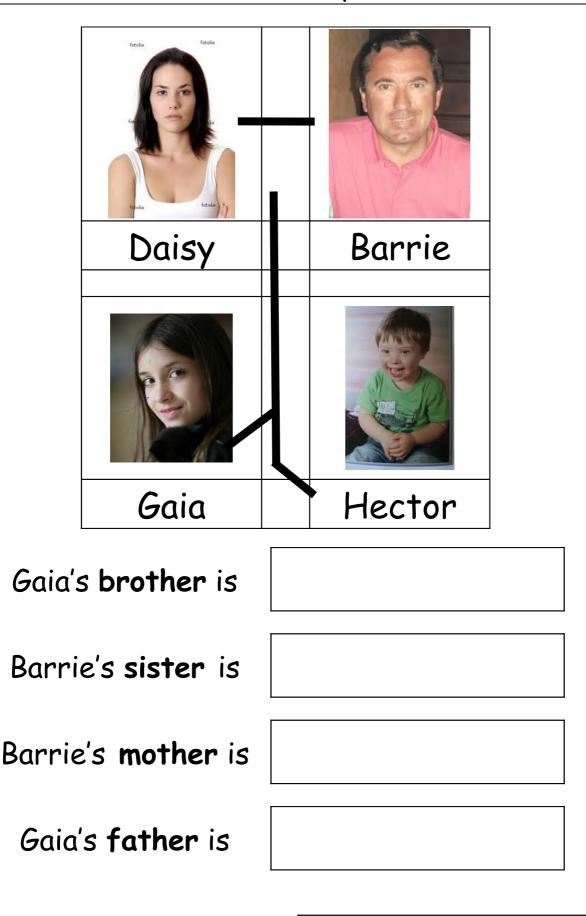

sister?



| Lauryn's brother is       |  |
|---------------------------|--|
| Rayan's mother is         |  |
| Rayan's <b>sister</b> is  |  |
| Lauryn's <b>father</b> is |  |

Who is <u>your</u> brother?



| Stanley's sister is        |  |
|----------------------------|--|
| Kim's <b>mother</b> is     |  |
| Stanley's <b>father</b> is |  |
| Kim's <b>brother</b> is    |  |

Who is **your** father?



| Beverly's brother is       |  |
|----------------------------|--|
| Beverly's <b>father</b> is |  |
| Marlon's <b>sister</b> is  |  |
| Marlon's <b>mother</b> is  |  |

Who is **your** mother?







| Marlon's mother is        |  |
|---------------------------|--|
| Amina's brother is        |  |
| Amina's <b>father</b> is  |  |
| Marlon's <b>sister</b> is |  |

Who is **your** father?



Who is **your** mother?





| Jacky's <b>sister</b> is |  |
|--------------------------|--|
| Jacky's <b>father</b> is |  |
| Kate's <b>brother</b> is |  |
| Kate's <b>mother</b> is  |  |

| ho is <u>your</u> brother : | ? |
|-----------------------------|---|
| er i                        | ? |



Edouard's sister is

Who is **your** father?