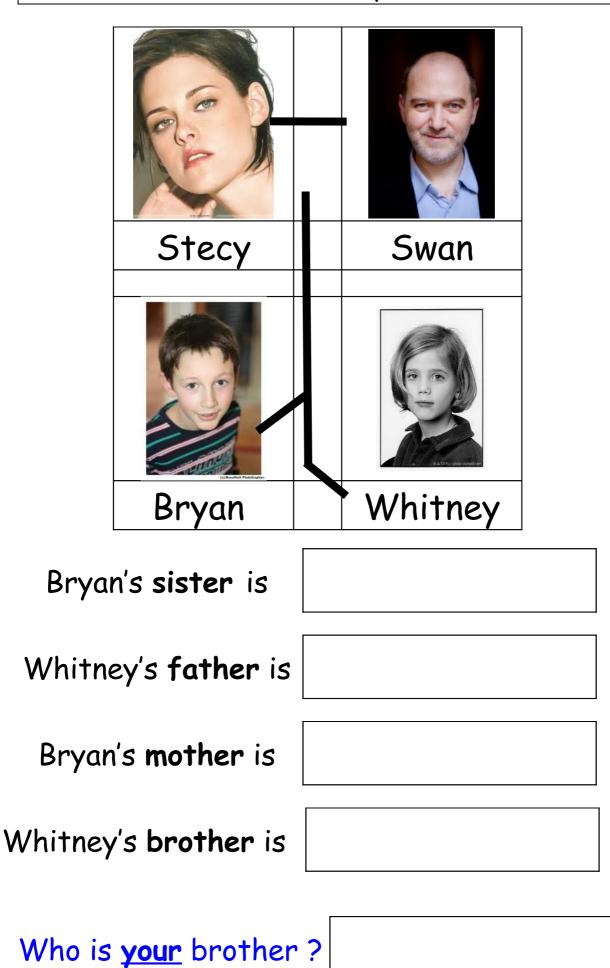

Who is your sister?



| Lauryn's brother is       |  |
|---------------------------|--|
| Rayan's mother is         |  |
| Rayan's <b>sister</b> is  |  |
| Lauryn's <b>father</b> is |  |

Who is <u>your</u> brother?



| Stanley's sister is        |  |
|----------------------------|--|
| Kim's <b>mother</b> is     |  |
| Stanley's <b>father</b> is |  |
| Kim's <b>brother</b> is    |  |

Who is **your** father?



| Beverly's brother is       |  |
|----------------------------|--|
| Beverly's <b>father</b> is |  |
| Marlon's <b>sister</b> is  |  |
| Marlon's <b>mother</b> is  |  |

Who is **your** mother?







| Marlon's mother is        |  |
|---------------------------|--|
| Amina's brother is        |  |
| Amina's <b>father</b> is  |  |
| Marlon's <b>sister</b> is |  |

Who is **your** father?



Who is **your** mother?





| Jacky's <b>sister</b> is |  |
|--------------------------|--|
| Jacky's <b>father</b> is |  |
| Kate's <b>brother</b> is |  |
| Kate's <b>mother</b> is  |  |

| ho is <u>your</u> brother : | ? |
|-----------------------------|---|
| er i                        | ? |



Edouard's sister is

Who is **your** father?