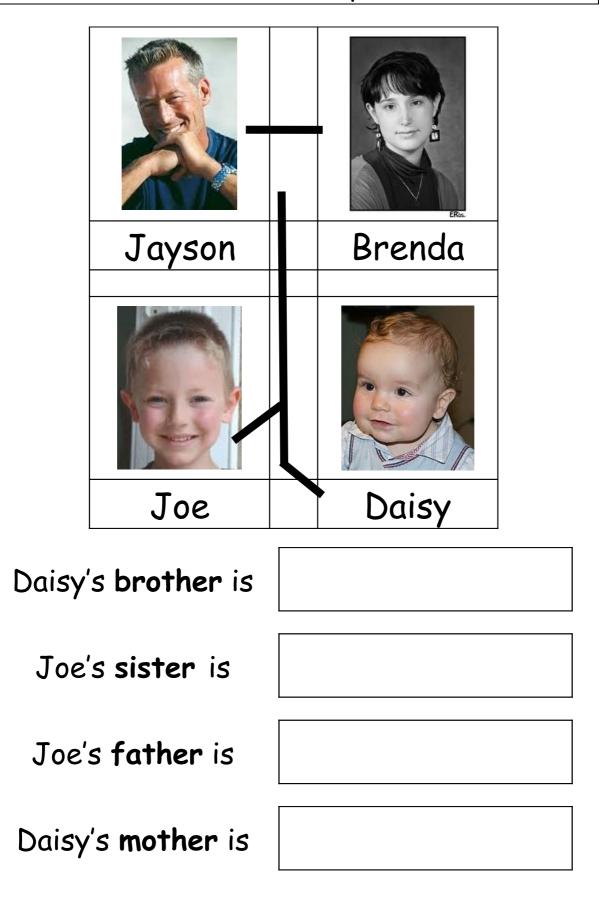

Who is your sister?



| Lauryn's brother is       |  |
|---------------------------|--|
| Rayan's mother is         |  |
| Rayan's <b>sister</b> is  |  |
| Lauryn's <b>father</b> is |  |

Who is <u>your</u> brother?



| Stanley's sister is        |  |
|----------------------------|--|
| Kim's <b>mother</b> is     |  |
| Stanley's <b>father</b> is |  |
| Kim's <b>brother</b> is    |  |

Who is **your** father?



| Beverly's brother is       |  |
|----------------------------|--|
| Beverly's <b>father</b> is |  |
| Marlon's <b>sister</b> is  |  |
| Marlon's <b>mother</b> is  |  |

Who is **your** mother?







| Marlon's mother is        |  |
|---------------------------|--|
| Amina's brother is        |  |
| Amina's <b>father</b> is  |  |
| Marlon's <b>sister</b> is |  |

Who is **you