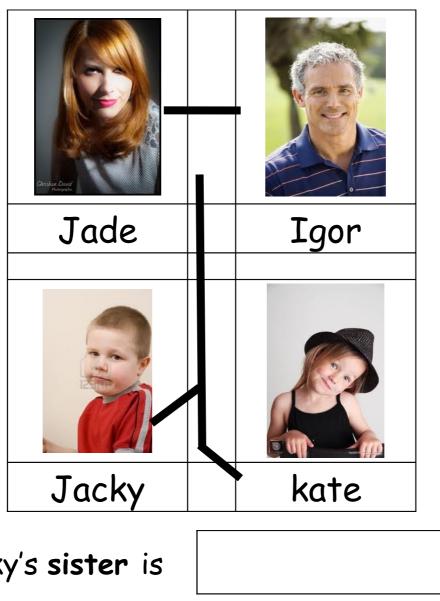

Who is **your** mother?

| Jacky's <b>sister</b> is |  |
|--------------------------|--|
| Jacky's <b>father</b> is |  |
| Kate's <b>brother</b> is |  |
| Kate's <b>mother</b> is  |  |

| ho is <u>your</u> brother : | ? |
|-----------------------------|---|
| er i                        | ? |