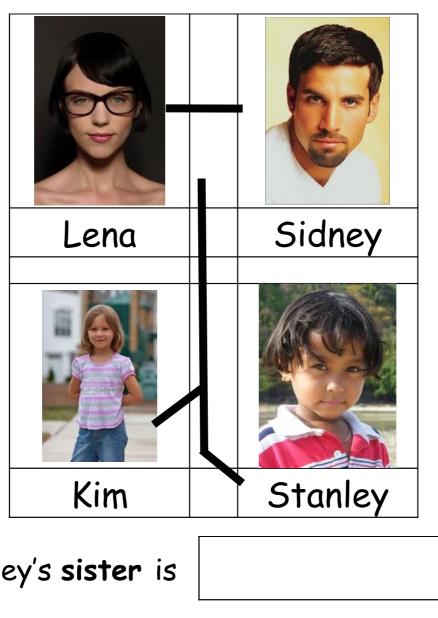

| Stanley's sister is        |  |
|----------------------------|--|
| Kim's <b>mother</b> is     |  |
| Stanley's <b>father</b> is |  |
| Kim's <b>brother</b> is    |  |

Who is **your** father?

| Beverly's brother is       |  |
|----------------------------|--|
| Beverly's <b>father</b> is |  |
| Marlon's <b>sister</b> is  |  |
| Marlon's <b>mother</b> is  |  |