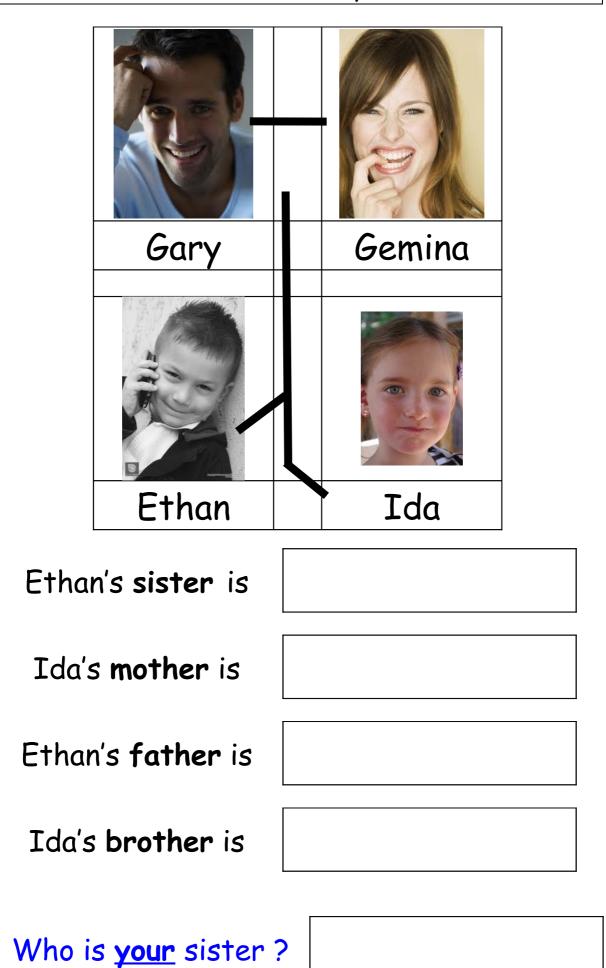

Who is your sister?

| Lauryn's brother is       |  |
|---------------------------|--|
| Rayan's mother is         |  |
| Rayan's <b>sister</b> is  |  |
| Lauryn's <b>father</b> is |  |

Who is <u>your</u> brother?