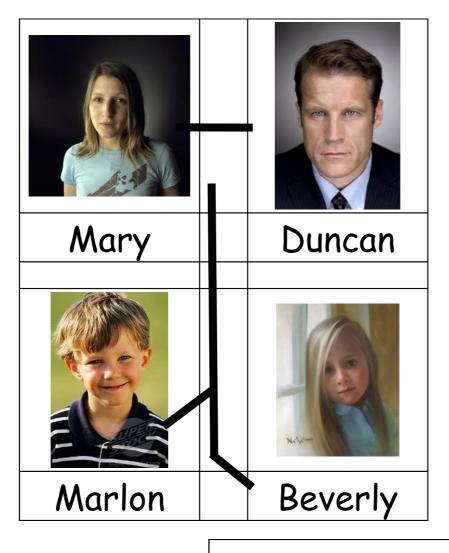

| Stanley's sister is        |  |
|----------------------------|--|
| Kim's <b>mother</b> is     |  |
| Stanley's <b>father</b> is |  |
| Kim's <b>brother</b> is    |  |

Who is **your** father?

| Beverly's brother is       |  |
|----------------------------|--|
| Beverly's <b>father</b> is |  |
| Marlon's <b>sister</b> is  |  |
| Marlon's <b>mother</b> is  |  |

Who is **your** mother?

| Marlon's mother is        |  |
|---------------------------|--|
| Amina's brother is        |  |
| Amina's <b>father</b> is  |  |
| Marlon's <b>sister</b> is |  |

Who is **your** father?