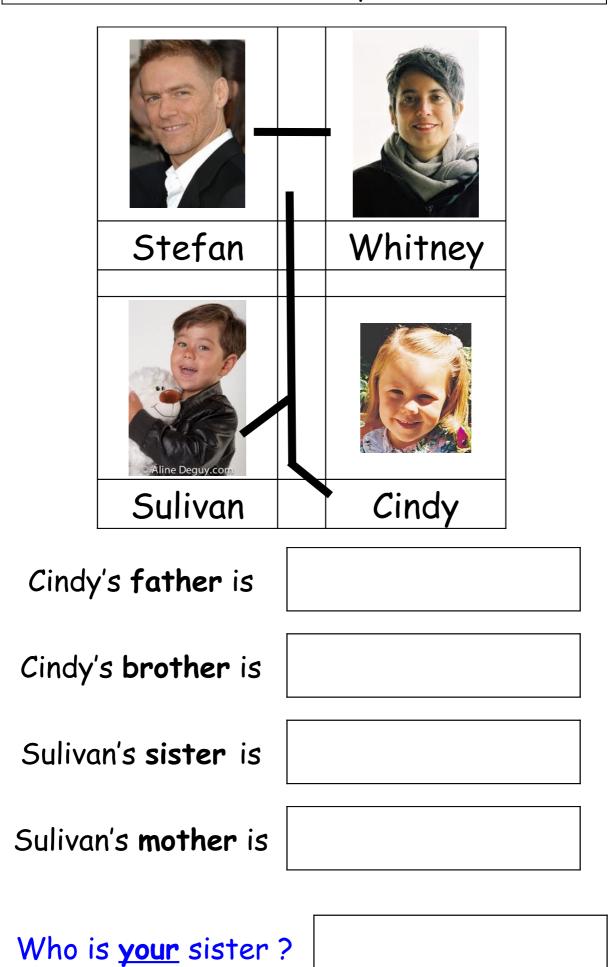

Who is your sister?



| Lauryn's brother is       |  |
|---------------------------|--|
| Rayan's mother is         |  |
| Rayan's <b>sister</b> is  |  |
| Lauryn's <b>father</b> is |  |

Who is <u>your</u> brother?



| Stanley's sister is        |  |
|----------------------------|--|
| Kim's <b>mother</b> is     |  |
| Stanley's <b>father</b> is |  |
| Kim's <b>brother</b> is    |  |

Who is **your** father?



| Beverly's brother is       |  |
|----------------------------|--|
| Beverly's <b>father</b> is |  |
| Marlon's <b>sister</b> is  |  |
| Marlon's <b>mother</b> is  |  |

Who is **your** mother?







| Marlon's mother is        |  |
|---------------------------|--|
| Amina's brother is        |  |
| Amina's <b>father</b> is  |  |
| Marlon's <b>sister</b> is |  |

Who is **your** father?



Who is **your** mother?





| Jacky's <b>sister</b> is |  |
|--------------------------|--|
| Jacky's <b>father</b> is |  |
| Kate's <b>brother</b> is |  |
| Kate's <b>mother</b> is  |  |

| ho is <u>your</u> brother : | ? |
|-----------------------------|---|
| er i                        | ? |



Edouard's sister is

Who is **your** father?