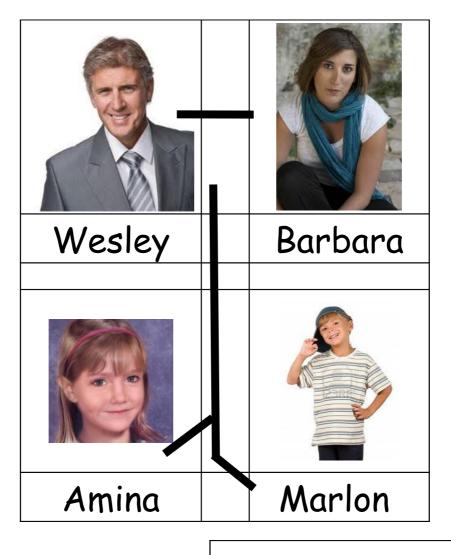

Who is **your** mother?

| Marlon's mother is        |  |
|---------------------------|--|
| Amina's brother is        |  |
| Amina's <b>father</b> is  |  |
| Marlon's <b>sister</b> is |  |

Who is **your** father?