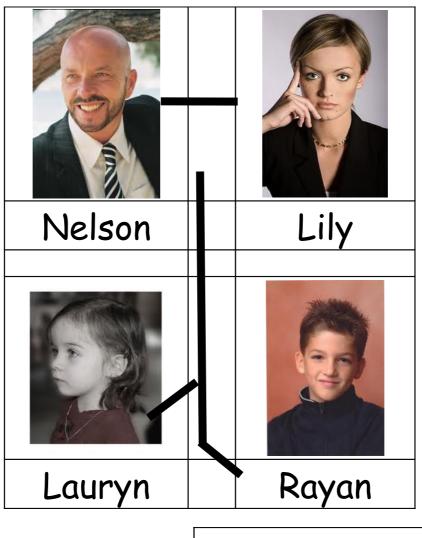

Who is your sister?

| Lauryn's brother is       |  |
|---------------------------|--|
| Rayan's mother is         |  |
| Rayan's <b>sister</b> is  |  |
| Lauryn's <b>father</b> is |  |

Who is <u>your</u> brother?