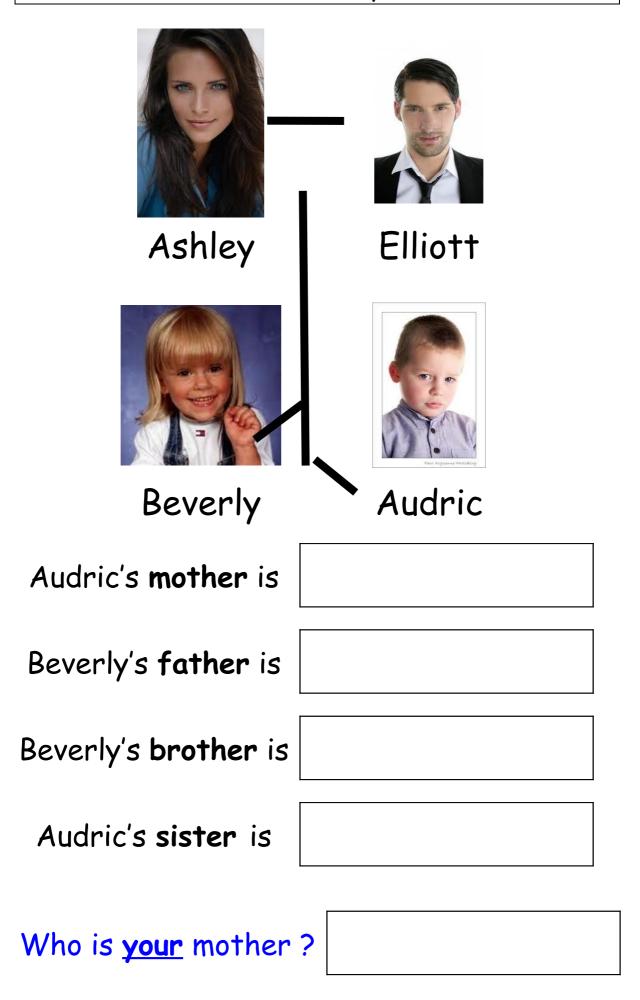

Who is your sister?



| Lauryn's brother is       |  |
|---------------------------|--|
| Rayan's mother is         |  |
| Rayan's <b>sister</b> is  |  |
| Lauryn's <b>father</b> is |  |

Who is <u>your</u> brother?



| Stanley's sister is        |  |
|----------------------------|--|
| Kim's <b>mother</b> is     |  |
| Stanley's <b>father</b> is |  |
| Kim's <b>brother</b> is    |  |

Who is **your** father?



| Beverly's brother is       |  |
|----------------------------|--|
| Beverly's <b>father</b> is |  |
| Marlon's <b>sister</b> is  |  |
| Marlon's <b>mother</b> is  |  |

Who is **your** mother?







| Marlon's mother is        |  |
|---------------------------|--|
| Amina's brother is        |  |
| Amina's <b>father</b> is  |  |
| Marlon's <b>sister</b> is |  |

Who is **y