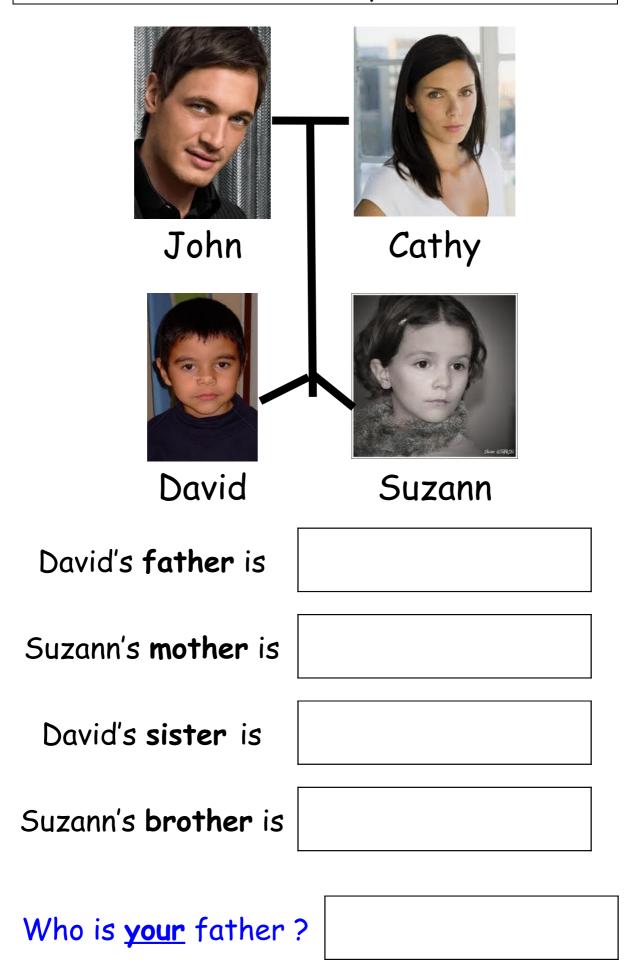

Who is your sister?



| Lauryn's brother is       |  |
|---------------------------|--|
| Rayan's mother is         |  |
| Rayan's <b>sister</b> is  |  |
| Lauryn's <b>father</b> is |  |

Who is <u>your</u> brother?



| Stanley's sister is        |  |
|----------------------------|--|
| Kim's <b>mother</b> is     |  |
| Stanley's <b>father</b> is |  |
| Kim's <b>brother</b> is    |  |

Who is **your** father?



| Beverly's brother is       |  |
|----------------------------|--|
| Beverly's <b>father</b> is |  |
| Marlon's <b>sister</b> is  |  |
| Marlon's <b>mother</b> is  |  |

Who is **your** mother?







| Marlon's mother is        |  |
|---------------------------|--|
| Amina's brother is        |  |
| Amina's <b>father</b> is  |  |
| Marlon's <b>sister</b> is |  |

Who is *