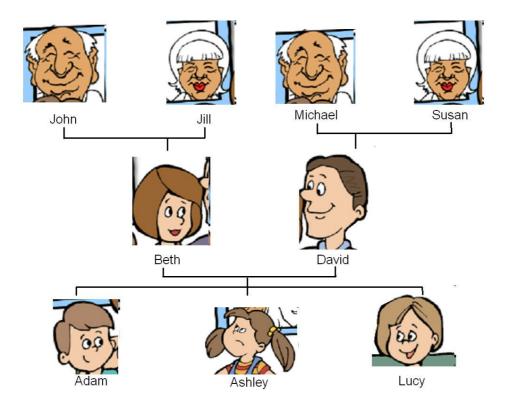

# Who is the sister of ashley?

.....

Who is the son of beth?

.....

Who is the mother of David?

### Who is the husband of Susan?

.....

Who is the mother of Adam?

.....

Who is the father of Ashley?

### Who is the mother of Beth?

.....

Who is the sister of Adam?

.....

Who is the son of David?

### Who is the wife of John?

.....

Who is the son of Mickael?

.....

Who is the grandmother of Ashley?

## Who is the mother of Lucy?

.....

Who is the daughter of John?

.....

Who is the husband of Jill?

### Who is the wife of David?

.....

Who is the brother of Lucy?

.....

Who is the grandfather of Adam?

## Who is the mother of Ashley?

.....

Who is the grandmother of Adam?

.....

Who is the father of Beth?

### Who is the husband of Beth?

.....

Who is the brother of Ashley?

.....

Who is the grandfather of Lucy?

### Who is the wife of Mickaël?

.....

Who is the daughter of Beth?

.....

Who is the sister of Lucy?

### Who is the son of Susan?

#### .....

Who is the grandmother of Lucy?

.....

Who is the daughter of David?

### Who is the father of David?

.....

Who is the grandfather of Adam?

.....

Who is the father of Lucy?

## Who is the grandfather of Ashley?

.....

Who is the wife of John?

.....

Who is the daughter of Jill?

# The Family tree