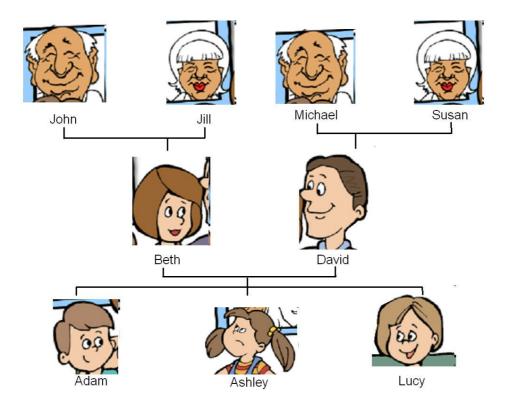

# Who is the sister of ashley?

.....

Who is the son of beth?

.....

Who is the mother of David?



### Who is the husband of Susan?

.....

Who is the mother of Adam?

.....

Who is the father of Ashley?



### Who is the mother of Beth?

.....

Who is the sister of Adam?

.....

Who is the son of David?



### Who is the wife of John?

.....

Who is the son of Mickael?

.....

Who is the grandmother of Ashley?



## Who is the mother of Lucy?

.....

Who is the daughter of John?

.....

Who is the husband of Jill?



### Who is the wife of David?

.....

Who is the brother of Lucy?

.....

Who is the grandfather of Adam?



## Who is the mother of Ashley?

.....

Who is the grandmother of Adam?

.....

Who is the father of Beth?



### Who is the husband of Beth?

.....

Who is the brother of Ashley?

.....

Who is the grandfather of Lucy?



### Who is the wife of Mickaël?

.....

Who is the daughter of Beth?

.....

Who is the sister of Lucy?



### Who is the son of Susan?

#### .....

Who is the grandmother of Lucy?

.....

Who is the daughter of David?



### Who is the father of David?

.....

Who is the grandfather of Adam?

.....

Who is the father of Lucy?



## Who is the grandfather of Ashley?

.....

Who is the wife of John?

.....

Who is the daughter of Jill?

# The Family tree

# L'arbre généalogique



| grandfather | grand-père |
|-------------|------------|
| grandmother | grand-mère |
| father      | père       |
| mother      | mère       |
| husband     | mari       |
| wife        | femme