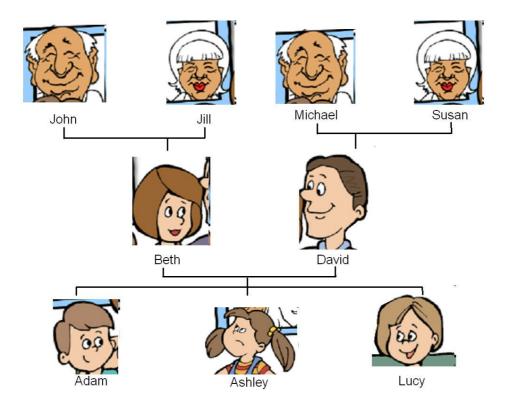

beth?

.....

Who is the mother of David?



### Who is the husband of Susan?

.....

Who is the mother of Adam?

.....

Who is the father of Ashley?



### Who is the mother of Beth?

.....

Who is the sister of Adam?

.....

Who is the son of David?



### Who is the wife of John?

.....

Who is the son of Mickael?

.....

Who is the grandmother of Ashley?



## Who is the mother of Lucy?

.....

Who is the daughter of John?

.....

Who is the husband of Jill?



### Who is the wife of David?

.....

Who is the brother of Lucy?

.....

Who is the grandfather of Adam?



## Who is the mother of Ashley?

.....

Who is the grandmother of Adam?

.....

Who is the father of Beth?



### Who is the husband of Beth?

.....

Who is the brother of Ashley?

.....

Who is the grandfather of Lucy?



### Who is the wife of Mickaël?

.....

Who is the daughter of Beth?

.....

Who is the sister of Lucy?



### Who is the son of Susan?

#### .....

Who is the grandmother of Lucy?

.....

Who is the daughter of David?



### Who is the father of David?

.....

Who is the grandfather of Adam?

.....

Who is the father of Lucy?



## Who is the grandfather of Ashley?

.....

Who is the wife of John?

.....

Who is the daughter of Jill?

# The Family tree

# L'arbre généalogique



| grandfather | grand-père |
|-------------|------------|
| grandmother | grand-mère |
| father      | père       |
| mother      | mère       |
| husband     | mari       |
| wife        | femme      |
| son         | fils       |
| daughter    | fille      |
| Brother     | frère      |
| Sister      | soeur