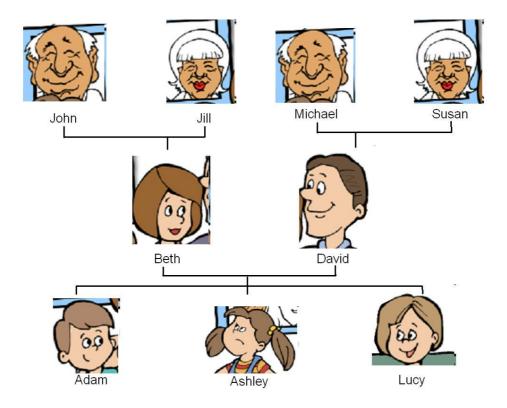

Adam?

.....

Who is the father of Ashley?



### Who is the mother of Beth?

.....

Who is the sister of Adam?

.....

Who is the son of David?



### Who is the wife of John?

.....

Who is the son of Mickael?

.....

Who is the grandmother of Ashley?



## Who is the mother of Lucy?

.....

Who is the daughter of John?

.....

Who is the husband of Jill?



### Who is the wife of David?

.....

Who is the brother of Lucy?

.....

Who is the grandfather of Adam?



## Who is the mother of Ashley?

.....

Who is the grandmother of Adam?

.....

Who is the father of Beth?



### Who is the husband of Beth?

.....

Who is the brother of Ashley?

.....

Who is the grandfather of Lucy?



### Who is the wife of Mickaël?

.....

Who is the daughter of Beth?

.....

Who is the sister of Lucy?



### Who is the son of Susan?

#### .....

Who is the grandmother of Lucy?

.....

Who is the daughter of David?



### Who is the father of David?

.....

Who is the grandfather of Adam?

.....

Who is the father of Lucy?



## Who is the grandfather of Ashley?

.....

Who is the wife of John?

.....

Who is the daughter of Jill?

# The Family tree

# L'arbre généalogique



| grandfather | grand-père |
|-------------|------------|
| grandmother | grand-mère |
| father      | père       |
| mother      | mère       |
| husband     | mari       |
| wife        | femme      |
| son         | fils       |
| daughter    | fille      |
| Brother     | frère      |
| Sister      | soeur      |