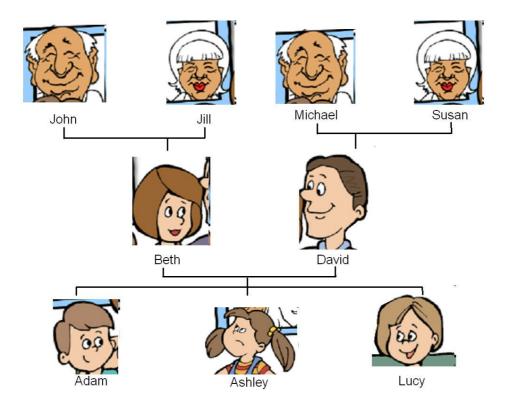

# Who is the sister of ashley?

.....

Who is the son of beth?

.....

Who is the mother of David?



### Who is the husband of Susan?

.....

Who is the mother of Adam?

.....

Who is the father of Ashley?



### Who is the mother of Beth?

.....

Who is the sister of Adam?

.....

Who is the son of David?



### Who is the wife of John?

.....

Who is the son of Mickael?

.....

Who is the grandmother of Ashley?



## Who is the mother of Lucy?

.....

Who is the daughter of John?

.....

Who is the husband of Jill?



### Who is the wife of David?

.....

Who is the brother of Lucy?

.....

Who is the grandfather of Adam?



## Who is the mother of Ashley?

.....

Who is the grandmother of Adam?

.....

Who is the father of Beth?



### Who is the husband of Beth?

.....

Who is the brother of Ashley?

.....

Who is the grandfather of Lucy?



### Who is the wife of Mickaël?

.....

Who is the daughter of Beth?

.....

Who is the sister of Lucy?



### Who is the son of Susan?

#### .....

Who is the grandmother of Lucy?

.....

Who is the daughter of David?



### Who is the father of David?

.....

Who is the grandfather of Adam?

.....

Who is the father of Lucy?



## Who is the grandfather of Ashley?

.....

Who is the wife of John?

.....

Who is the daughter of Jill?

# The Family tree

# L'arb