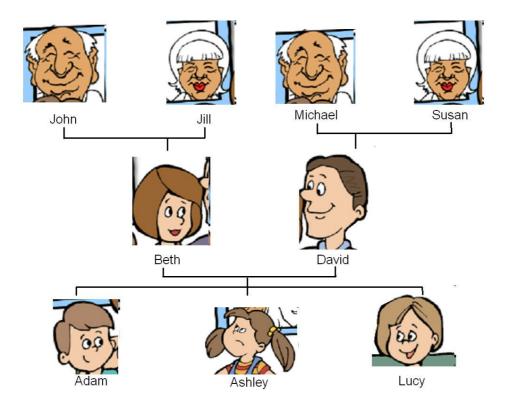

# Who is the sister of ashley?

.....

Who is the son of beth?

.....

Who is the mother of David?



### Who is the husband of Susan?

.....

Who is the mother of Adam?

.....

Who is the father of Ashley?



### Who is the mother of Beth?

.....

Who is the sister of Adam?

.....

Who is the son of David?



### Who is the wife of John?

.....

Who is the son of Mickael?

.....

Who is the grandmother of Ashley?



## Who is the mother of Lucy?

.....

Who is the daughter of John?

.....

Who is the husband of Jill?



### Who is the wife of David?

.....

Who is the brother of Lucy?

.....

Who is the grandfather of Adam?



## Who is the mother of Ashley?

.....

Who is the grandmother of Adam?

.....

Who is the father of Beth?



### Who is the husband of Beth?

.....

Who is the b