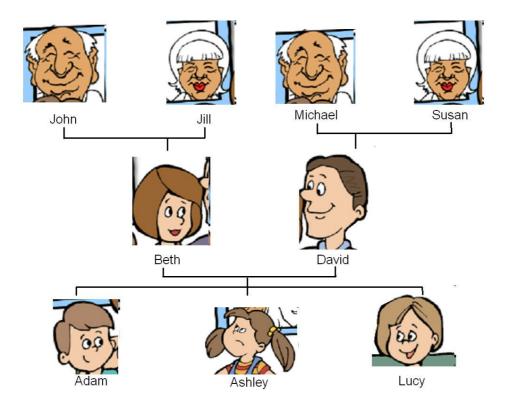

# Who is the sister of ashley?

.....

Who is the son of beth?

.....

Who is the mother of David?



### Who is the husband of Susan?

.....

Who is the mother of Adam?

.....

Who is the father of Ashley?



### Who is the mother of Beth?

.....

Who is the sister of Adam?

.....

Who is the son of David?



### Who is the wife of John?

.....

Who is the son of Mickael?

.....

Who is the grandmother of Ashley?



## Who is the mother of Lucy?

.....

Who is the daughter of John?

.....

Who is the husband of Jill?



### Who is the wife of David?

.....

Who is the brother of Lucy?

.....

Who is the grandfather of Adam?



## Who is the mother of Ashley?

.....

Who is the grandmother of Adam?

.....

Who is the father of Beth?



### Who is the husband of Beth?

.....

Who is the brother of Ashley?

.....

Who is the grandfather of Lucy?



### Who is the wife of Mickaël?

.....

W