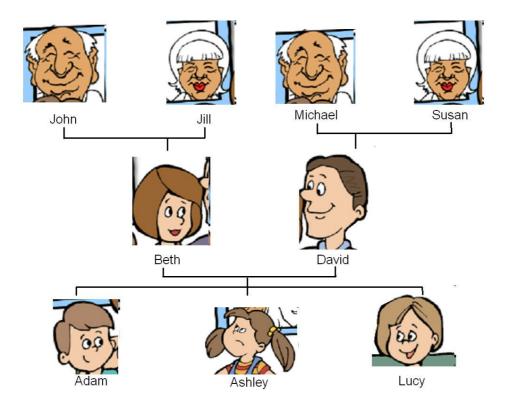

# Who is the sister of ashley?

.....

Who is the son of beth?

.....

Who is the mother of David?



### Who is the husband of Susan?

.....

Who is the mother of Adam?

.....

Who is the father of Ashley?



### Who is the mother of Beth?

.....

Who is the sister of Adam?

.....

Who is the son of David?



### Who is the wife of John?

.....

Who is the son of Mickael?

.....

Who is the grandmother of Ashley?



## Who is the mother of Lucy?

.....

Who is the daughter of John?

.....

Who is the husband of Jill?



### Who is the wife of David?

.....

Who is the brother of Lucy?

.....

Who is the grandfather of Adam?



## Who is the mother of Ashley?

.....

Who is the grandmother of Adam?

.....

Who is the father of Beth?



### Who is the husband of Beth?

.....

Who is the brother of Ashley?

.....

Who is the grandfather of Lucy?



### Who is the wife of Mickaël?

.....

Who is the daughter of Beth?

.....

Who is the sister of Lucy?



### Who is the son of Susan?

#### .....

Who is the grandmother of Lucy?

.....

Who is the daughter of David?



### Who is the father of David?

.....

Who is the grandfather of Adam?

.....

Who is the father of Lucy?



## Who is the grandfather of