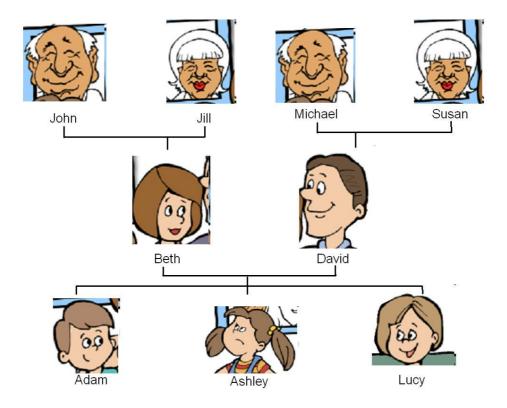

# Who is the sister of ashley?

.....

Who is the son of beth?

.....

Who is the mother of David?

### Who is the husband of Susan?

.....

Who is the mother of Adam?

.....

Who is the father of Ashley?

### Who is the mother of Beth?

.....

Who is the sister of Adam?

.....

Who is the son of David?

### Who is the wife of John?

.....

Who is the son of Mickael?

.....

Who is the grandmother of Ashley?

## Who is the mother of Lucy?

.....

Who is the daughter of John?

.....

Who is the husband of Jill?

### Who is the wife of David?

.....

Who is the brother of Lucy?

.....

Who is the grandfather of Adam?

## Who is the mother of Ashley?

.....

Who is the grandmother of Adam?

.....

Who is the father of Beth?

### Who is the husband of Beth?

.....

Who is the brother of Ashley?

.....

Who is the grandfather of Lucy?

### Who is the wife of Mickaël?

.....

Who is the daughter of Beth?

.....

Who is the sister of Lucy?

### Who is the son of Susan?

#### .....

Who is the grandmother of Lucy?

.....

Who is the daughter of David?

### Who is the father of David?

.....

Who is the grandfather of Adam?

.....

Who is the father of Lucy?

## Who is the grandfather of Ashley?

.....

Who is the wife of John?

.....

Who is the daughter of Jill?

# The Family tree