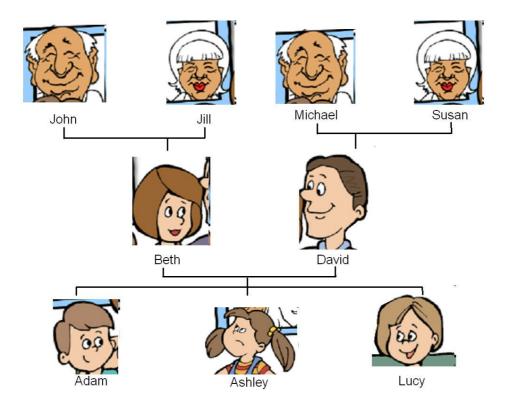

# Who is the sister of ashley?

.....

Who is the son of beth?

.....

Who is the mother of David?



### Who is the husband of Susan?

.....

Who is the mother of Adam?

.....

Who is the father of Ashley?



### Who is the mother of Beth?

.....

Who is the sister of Adam?

.....

Who is the son of David?



### Who is the wife of John?

.....

Who is the son of Mickael?

.....

Who is the grandmother of Ashley?



## Who is the mother of Lucy?

.....

Who is the daughter of John?

.....

Who is the husband of Jill?



### Who is the wife of David?

.....

Who is the brother of Lucy?

.....

Who is the grandfather of Adam?



## Who is the mother of Ashley?

.....

Who is the grandmother of Adam?

.....

Who is the father of Beth?



### Who is the husband of Beth?

.....

Who is the brother of Ashley?

.....

Who is the grandfather of Lucy?



### Who is the wife of Mickaël?

.....

Who is the daughter of Beth?

.....

Who is the sister of Lucy?



### Who is the son of Susan?

#### .....

Who is the grandmother of Lucy?

.....

Who is the daughter of David?



### Who is the father of David?

.....

Who is the grandfather of Adam?

.....

Who is the father of Lucy?



## Who is the grandfather of Ashley?

.....

Who is the wife of John?

.....

Who is the daughter of Jill?

# The Family tree

# L'arbre généalogique



| grandfather | grand-père |
|-------------|------------|
| grandmother | grand-mère |
| f